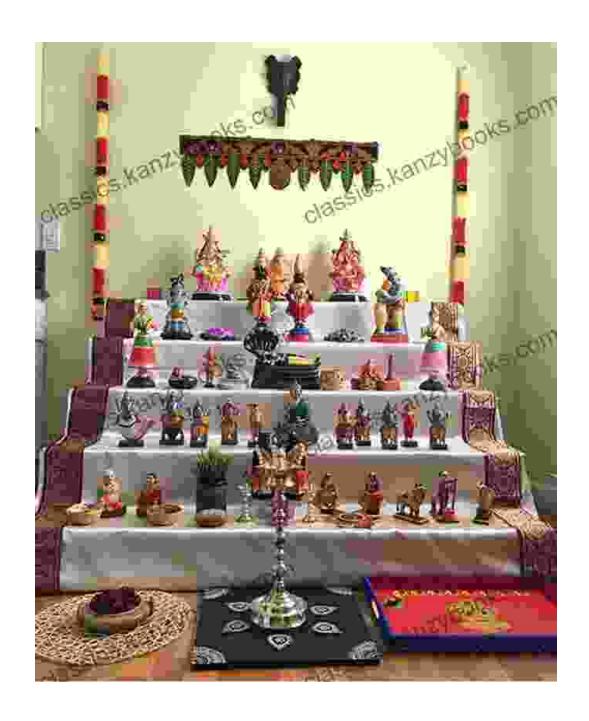

#### Bhoomi's Navaratri Golu by CGP Books

★ ★ ★ ★ 5 out of 5

Language : English

File size : 4078 KB

Screen Reader: Supported

Print length : 24 pages

Lending : Enabled

The term "Golu" refers to the elaborate displays of dolls and figurines that adorn homes during the festival. These displays, often arranged in tiers or steps, depict a wide range of themes, from mythological scenes to everyday life. Each doll and figurine is carefully chosen and placed, creating a narrative that reflects the rich cultural heritage of India.

#### The Art of Golu

Golu displays are a testament to the artistry and creativity of Indian craftsmen. The dolls and figurines are often meticulously handmade, using materials such as clay, wood, and paper mâché. They come in a variety of sizes and shapes, each with its own unique charm and personality.

In addition to dolls, Golu displays also feature a wide range of other items, such as miniature furniture, animals, and objects of everyday life. These items help to create a sense of realism and depth, making the displays even more engaging.